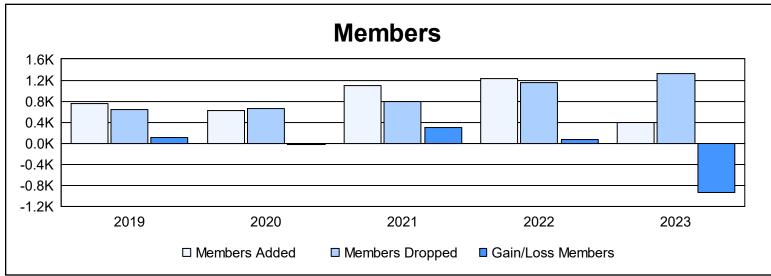

| Year      | New<br>Clubs | Dropped<br>Clubs | Gain/<br>Loss<br>Clubs | New<br>Members | Charter<br>Members | Reinstate<br>Members | Transfer<br>Members | Total<br>Member<br>Added | Total<br>Members<br>Dropped | Gain/<br>Loss<br>Members |
|-----------|--------------|------------------|------------------------|----------------|--------------------|----------------------|---------------------|--------------------------|-----------------------------|--------------------------|
| 2018-2019 | 14           | 2                | 12                     | 340            | 369                | 25                   | 11                  | 745                      | 643                         | 102                      |
| 2019-2020 | 10           | 6                | 4                      | 347            | 241                | 33                   | 7                   | 628                      | 655                         | -27                      |
| 2020-2021 | 26           | 5                | 21                     | 508            | 535                | 52                   | 6                   | 1,101                    | 801                         | 300                      |
| 2021-2022 | 19           | 17               | 2                      | 626            | 538                | 48                   | 12                  | 1,224                    | 1,152                       | 72                       |
| 2022-2023 | 3            | 39               | -36                    | 156            | 140                | 81                   | 13                  | 390                      | 1,319                       | -929                     |
| Average   | 14           | 14               | 1                      | 395            | 365                | 48                   | 10                  | 818                      | 914                         | -96                      |