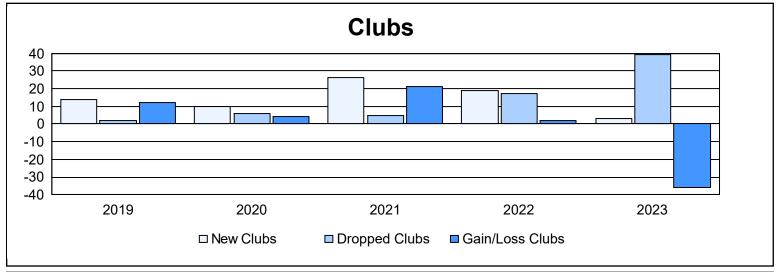

| Year      | New<br>Clubs | Dropped<br>Clubs | Gain/<br>Loss<br>Clubs | New<br>Members | Charter<br>Members | Reinstate<br>Members | Transfer<br>Members | Total<br>Member<br>Added | Total<br>Members<br>Dropped | Gain/<br>Loss<br>Members |
|-----------|--------------|------------------|------------------------|----------------|--------------------|----------------------|---------------------|--------------------------|-----------------------------|--------------------------|
| 2018-2019 | 14           | 2                | 12                     | 340            | 369                | 25                   | 11                  | 745                      | 643                         | 102                      |
| 2019-2020 | 10           | 6                | 4                      | 347            | 241                | 33                   | 7                   | 628                      | 655                         | -27                      |
| 2020-2021 | 26           | 5                | 21                     | 508            | 535                | 52                   | 6                   | 1,101                    | 801                         | 300                      |
| 2021-2022 | 19           | 17               | 2                      | 626            | 538                | 48                   | 12                  | 1,224                    | 1,152                       | 72                       |
| 2022-2023 | 3            | 39               | -36                    | 156            | 140                | 81                   | 13                  | 390                      | 1,319                       | -929                     |
| Average   | 14           | 14               | 1                      | 395            | 365                | 48                   | 10                  | 818                      | 914                         | -96                      |